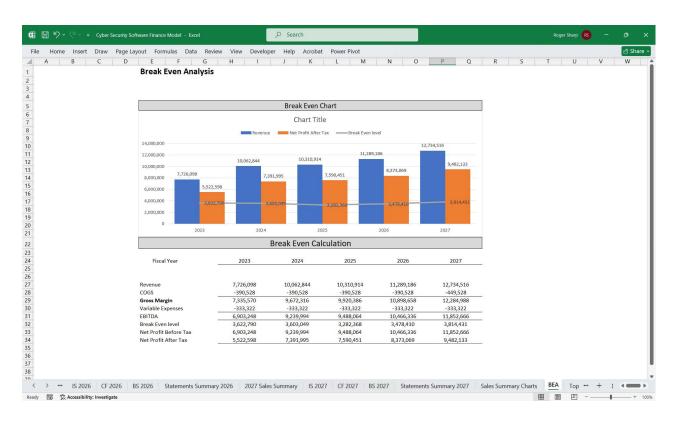

|         |
| Balance Sheet 5 Years            |                |                 |                                  |            |               |           |                |          |            |                              |            |          |          |           |         |            |           |         |

Income statements are also broken down into 5 year key metrics, you can also view this same information in charts.

You will also notice in all three statements that tax rates have been set with a formula ="Cell"\*0.20 = to 20 Percent You can of course edit these cells (and any other cell you wish to edit. Here some example tax rates you may wish to use ="Cell"\*0.10 = 10 Percent ="Cell"\*0.05 = 5 Percent

#### Break Even Analysis Tab with Key Performance Metrics





### Total Revenue in chart format

And the "Salary Assumptions" helps you easily keep track of employee expenses, and there effects on overall revenue.

| B C D E F G Salarles Assumptions Department Admin Developers Junior Developers Business Analyst CfM Architect CfM Developer Support CfM Developer Forgiet Manager Junior Cheveloper CfM Architect2                                                                                                                  | H<br>2023<br>2 50,000<br>9 65,000<br>6 225,000<br>1 45,000<br>1 45,000<br>1 45,000<br>1 37,000<br>1 37,000                                                                         | 2<br>27<br>6<br>1<br>1 | 2024<br>50,000<br>65,500<br>25,000<br>46,000<br>45,000 | 2<br>29<br>6 | . M<br>mber Of Employees a<br>2025<br>50,000<br>70,00