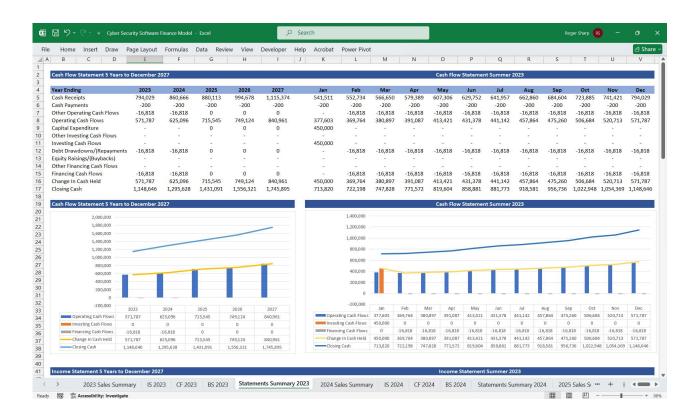

The balance sheet will show you the breakdown of your current assets, non-current assets, current liabilities, non-current liabilities and equity by its sub-categories.

| Home Insert Draw Page Layout              | Formulas  |                    |           | ew Devel  | oper Help  |           | t Power P |           |           |                      |           |           |           |           |              |            | ۲ |
|-------------------------------------------|-----------|--------------------|-----------|-----------|------------|-----------|-----------|-----------|-----------|----------------------|-----------|-----------|-----------|-----------|--------------|------------|---|
| B C D E                                   | F         | G                  | H         | 1         | J          | K         | L         | М         | N         | 0                    | Р         | Q         | R         | S         | T            | U          | V |
| Balance Sheet                             |           |                    |           |           |            |           |           |           |           |                      |           |           |           |           |              |            |   |
|                                           |           |                    |           |           |            |           |           |           |           |                      |           |           |           |           |              |            |   |
| [Company Name]                            |           |                    |           |           |            |           |           |           |           |                      |           |           |           |           |              |            |   |
| Financial Year                            | 2023      | 2023               | 2023      | 2023      | 2023       | 2023      | 2023      | 2023      | 2023      | 2023                 | 2023      | 2023      | 2024      | 2024      | 2024         |            |   |
| Month                                     | Jan       | Feb                | Mar       | Apr       | May        | Jun       | Jul       | Aug       | Sep       | Oct                  | Nov       | Dec       | Jan       | Feb       | Mar          | Totals     |   |
|                                           |           |                    |           |           |            |           |           |           |           | 100                  |           | 10000     |           |           |              |            |   |
| Balance Sheet                             |           |                    |           |           |            |           |           |           |           |                      |           |           |           |           |              |            |   |
|                                           |           |                    |           |           |            |           |           |           |           |                      |           |           |           |           |              |            |   |
| Current Assets                            |           |                    |           |           |            |           |           |           |           |                      |           |           |           |           |              |            |   |
| Cash                                      | 356,910   | 709,344            | 1,076,275 | 1,456,760 | 1,862,943  | 2,290,446 | 2,731,076 | 3,191,793 | 3,673,269 | 4,189,532            | 4,723,189 | 5,300,048 | 5,882,518 | 6,477,330 | 7,084,483    |            |   |
| Accounts Receivable                       |           |                    |           | -         |            | 2         |           |           |           |                      |           |           |           | 28        | 2            |            |   |
| Inventory                                 |           |                    |           |           |            |           |           |           |           |                      |           |           |           |           |              |            |   |
| Total Current Assets                      | 356,910   | 709,344            | 1,076,275 | 1,456,760 | 1,862,943  | 2,290,446 | 2,731,076 | 3,191,793 | 3,673,269 | 4,189,532            | 4,723,189 | 5,300,048 | 5,882,518 | 6,477,330 | 7,084,483    | 31,561,586 |   |
| Non-Current Assets                        |           |                    |           |           |            |           |           |           |           |                      |           |           |           |           |              |            |   |
| Assets Closing Net Book Value             | 451,711   | 453,422            | 455,133   | 456,844   | 458,555    | 460,266   | 461,977   | 463,688   | 465,399   | 467,110              | 468,821   | 470,532   | 471,982   | 473,432   | 474,882      |            |   |
| CAPEX Prepayment                          |           |                    |           |           |            |           |           |           |           |                      |           |           |           |           |              |            |   |
| Fixed Assets                              | 451,711   | 453,422            | 455,133   | 456,844   | 458,555    | 460,266   | 461,977   | 463,688   | 465,399   | 467,110              | 468,821   | 470,532   | 471,982   | 473,432   | 474,882      |            |   |
| Total Non-Current Assets                  | 451,711   | 453,422            | 455,133   | 456,844   | 458,555    | 460,266   | 461,977   | 463,688   | 465,399   | 467,110              | 468,821   | 470,532   | 471,982   | 473,432   | 474,882      | 5,533,458  |   |
| Total Assets                              | 808,621   | 1,162,766          | 1,531,408 | 1,913,604 | 2,321,498  | 2,750,712 | 3,193,053 | 3,655,481 | 4,138,668 | 4,656,642            | 5,192,010 | 5,770,580 | 6,354,500 | 6,950,762 | 7,559,365    | 37,095,044 |   |
| Current Liabilities                       |           |                    |           |           |            |           |           |           |           |                      |           |           |           |           |              |            |   |
| CAPEX Payable                             |           |                    |           |           |            |           |           |           |           |                      |           |           |           |           |              |            |   |
| Accounts Payable<br>Corporate Tax Payable | -94,401   | 00.045             | -99,429   | 101.076   | 107.560    | 112.040   | -114,490  | 110 671   | 122.010   | 100.076              | 124.202   | 147 151   | 140.269   | 151 510   | -153,758     |            |   |
| Total Current Liabilities                 | -94,401   | -96,645<br>-96,645 |           | -101,976  |            | -112,049  | -114,490  |           | -123,019  | -130,876<br>-130,876 | -134,383  | -147,151  | -149,268  |           |              | 1 390 650  |   |
| Non-Current Liabilities                   | -94,401   | -90,045            | -99,429   | -101,976  | -107,560   | -112,049  | -114,490  | -118,671  | -125,019  | -130,876             | -134,365  | -147,131  | -149,208  | -191,919  | -155,/56     | -1,380,650 |   |
| Debt                                      | -450.000  | -433.182           | -416.364  | -399.546  | -382.728   | -365.910  | -349.092  | -332.274  | -315,456  | -298.638             | -281.820  | -265.002  | -248.184  | -231.366  | -214.548     | -4.290.012 |   |
| DEDL                                      | -450,000  | -435,162           | -410,504  | -335,540  | - 302,720  | -303,910  | -345,052  | -332,274  | -515,450  | -230,030             | -201,020  | -205,002  | -240,104  | -231,300  | -214,540     | -4,250,012 |   |
| Other Non-Current Liabilities             |           |                    |           |           |            |           |           |           |           |                      |           |           |           |           |              |            |   |
| Placeholder                               |           |                    |           |           |            |           |           |           |           |                      |           |           |           |           |              |            |   |
| <b>Total Non-Current Liabilities</b>      | -450,000  | -433,182           | -416,364  | -399,546  | -382,728   | -365,910  | -349,092  | -332,274  | -315,456  | -298,638             | -281,820  | -265,002  | -248,184  | -231,366  | -214,548     |            |   |
| Total Liabilities                         | -544,401  | -529,827           | -515,793  | -501,522  | -490,288   | -477,959  | -463,582  | -450,945  | -438,475  | -429,514             |           | -412,153  | -397,452  | -382,879  | -368,306     |            |   |
| Net Assets                                | 264,220   | 632,939            | 1,015,616 | 1,412,082 | 1,831,210  | 2,272,753 | 2,729,471 | 3,204,536 | 3,700,192 | 4,227,129            | 4,775,807 | 5,358,427 | 5,957,047 | 6,567,883 | 7,191,060    | 31,424,382 |   |
| Ordinary Equity                           |           |                    |           |           |            |           |           |           |           |                      |           |           |           |           |              |            |   |
| Retained Profits                          | 264,220   | 632,939            | 1,015,616 | 1,412,082 | 1,831,210  | 2,272,753 | 2,729,471 | 3,204,536 | 3,700,192 | 4,227,129            | 4,775,807 | 5,358,427 | 5,957,047 | 6,567,883 | 7,191,060    |            |   |
| Total Equity                              | 264,220   | 632,939            | 1,015,616 | 1,412,082 | 1,831,210  | 2,272,753 | 2,729,471 | 3,204,536 | 3,700,192 | 4,227,129            | 4,775,807 | 5,358,427 | 5,957,047 | 6,567,883 | 7,191,060    |            |   |
|                                           |           |                    |           |           |            |           |           |           |           |                      |           |           |           |           |              |            |   |
| Total Error Checks Result                 |           |                    |           |           |            |           |           |           |           |                      |           |           |           |           |              |            |   |
| Alert Check (Negative Cash)               |           |                    |           |           |            |           |           |           |           |                      |           |           |           |           |              |            |   |
| > 2023 Sales Summary IS 20                | 023 CF 20 |                    | 2023 Sta  |           | immary 202 |           | Sales Sum |           | 2024 C    | F 2024               | BS 2024   |           | s Summary |           | 2025 Sales S |            |   |

The summary of these three statements you'll find on the "statement summary" tab (1 For Each Year) on the top you have the income statement which is broken done into 5 years and the selected which you can view here.

Income statements are also broken down into 5 year key metrics, you can also view this same information in charts.

You will also notice in all three statements that tax rates have been set with a formula ="Cell"\*0.20 = to 20 Percent You can of course edit these cells (and any other cell you wish to edit. Here some example tax rates you may wish to use ="Cell"\*0.10 = 10 Percent ="Cell"\*0.05 = 5 Percent