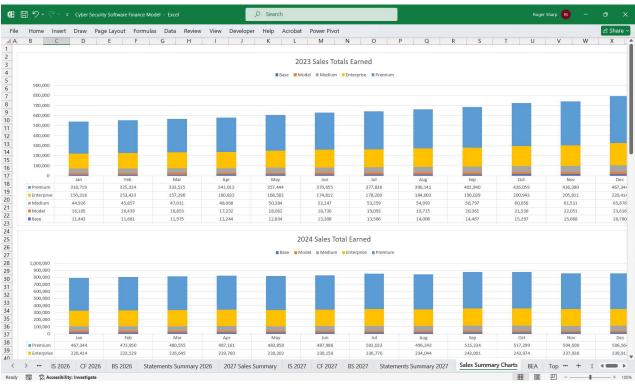

## 1.1 Introduction

This "sales summary" tab provides a step-by-step walk through guide to your accompanying; Financial Model Excel Download.

| Home Insert Draw                   | Page La | wout | Form  | ilas Data       | Review V        | /iew Devel      | oper Help       | Acrobat         | Power Pivot    |                 |                 |         |         |                 |              |   |   |   | යි Sha |
|------------------------------------|---------|------|-------|-----------------|-----------------|-----------------|-----------------|-----------------|----------------|-----------------|-----------------|---------|---------|-----------------|--------------|---|---|---|--------|
| B                                  | C       | D    | E     | F               | G               | н               | l I             | J               | K              | L               | M               | N       | 0       | P               | Q            | R | S | Т | U      |
| 5                                  | 0       | 0    |       |                 |                 |                 |                 |                 | 15             | -               |                 |         | 0       |                 | 4            |   |   |   |        |
| 2023 Sales Summary                 |         |      |       |                 |                 |                 |                 |                 |                |                 |                 |         |         |                 |              |   |   |   |        |
|                                    |         |      |       | 2023            | 2023            | 2023            | 2023            | 2023            | 2023           | 2023            | 2023            | 2023    | 2023    | 2023            | 2023         |   |   |   |        |
| Fiscal Year                        |         |      |       | Jan             | Feb             | 2023<br>Mar     |                 |                 | 2023<br>Jun    | 2023<br>Jul     |                 |         |         |                 | 2023<br>Dec  |   |   |   |        |
| Fiscal Year                        |         |      |       | Jan             | rep             | IVIar           | Apr             | May             | ng Budgets & V |                 | Aug             | Sep     | Oct     | Nov             | Dec          |   |   |   |        |
| Monthly Marketing Budget Web       |         |      |       | 4,000           | 4,100           | 4,200           | 4,300           | 4,650           | 4,850          | 5,000           | 5,250           | 5,500   | 6,000   | 6,250           | 7,000        |   |   |   |        |
| Cost Per Click (CPC)               |         |      |       | 3.0             | 3.0             | 3.0             | 3.0             | 3.0             | 3.0            | 3.0             | 3.0             | 3.0     | 3.0     | 3.0             | 3.0          |   |   |   |        |
| Total CPC Visitors                 |         |      | 200   | 1,333           | 1,367           | 1,400           | 1,433           | 1,550           | 1,617          | 1,667           | 1,750           | 1,833   | 2,000   | 2,083           | 2,333        |   |   |   |        |
| SEO Visitors                       |         |      | 100   | 800             | 825             | 866             | 900             | 920             | 970            | 980             | 1.000           | 1.025   | 1,050   | 1.050           | 1,050        |   |   |   |        |
| SEO % Potential                    |         |      | 100   | 80.0%           | 80.0%           | 80.0%           | 80.0%           | 80.0%           | 80.0%          | 80.0%           | 80.0%           | 80.0%   | 80.0%   | 80.0%           | 80.0%        |   |   |   |        |
| SEO Total                          |         |      |       | 640             | 660             | 693             | 720             | 736             | 776            | 784             | 800             | 820     | 840     | 840             | 840          |   |   |   |        |
| Monthly Marketing Budget Offlir    | ne      |      |       | 7,500           | 7,500           | 7,500           | 7,500           | 7,500           | 7,500          | 7,500           | 7,500           | 7,500   | 7,500   | 7,500           | 7,500        |   |   |   |        |
| Total Cost Per Visit (CPV) Offline |         |      |       | 600             | 600             | 600             | 600             | 600             | 600            | 600             | 600             | 600     | 600     | 600             | 600          |   |   |   |        |
| Total Visitors                     |         |      |       | 2573            | 2627            | 2693            | 2753            | 2886            | 2993           | 3051            | 3150            | 3253    | 3440    | 3523            | 3773         |   |   |   |        |
|                                    |         |      |       |                 |                 |                 |                 |                 | Conversion Rat | es              |                 |         |         |                 |              |   |   |   |        |
| Visitors Sales Opportunities       |         |      |       | 61%             | 61%             | 61%             | 61%             | 61%             | 61%            | 61%             | 61%             | 61%     | 61%     | 61%             | 61%          |   |   |   |        |
| Sales Opps Total                   |         |      |       | 1,570           | 1,602           | 1,643           | 1,680           | 1,760           | 1,826          | 1,861           | 1,922           | 1,985   | 2,098   | 2,149           | 2,302        |   |   |   |        |
| Sales Opps For Free Trial          |         |      |       | 10%             | 10%             | 10%             | 10%             | 10%             | 10%            | 10%             | 10%             | 10%     | 10%     | 10%             | 10%          |   |   |   |        |
| New Free Trial Users               |         |      |       | 157             | 160             | 164             | 168             | 176             | 183            | 186             | 192             | 198     | 210     | 215             | 230          |   |   |   |        |
| Sales Opps For Paying Customers    |         |      |       | 90%             | 90%             | 90%             | 90%             | 90%             | 90%            | 90%             | 90%             | 90%     | 90%     | 90%             | 90%          |   |   |   |        |
| Total Sales                        |         |      |       | 1,413           | 1,442           | 1,478           | 1,512           | 1,584           | 1,643          | 1,675           | 1,729           | 1,786   | 1,889   | 1,934           | 2,072        |   |   |   |        |
|                                    |         |      |       |                 |                 |                 |                 |                 | Products       |                 |                 |         |         |                 |              |   |   |   |        |
| Base                               | Price   | 135  |       | 6%              | 6%              | 6%              | 6%              | 6%              | 6%             | 6%              | 6%              | 6%      | 6%      | 6%              | 6%           |   |   |   |        |
| buse                               | THE     | 155  |       | 85              | 87              | 89              | 91              | 95              | 99             | 100             | 104             | 107     | 113     | 116             | 124          |   |   |   |        |
|                                    |         |      | Sales | 11,443          | 11,681          | 11,975          | 12,244          | 12,834          | 13,308         | 13,566          | 14,008          | 14,467  | 15,297  | 15,668          | 16,780       |   |   |   |        |
| Model                              | Price   | 190  | buieb | 6%              | 6%              | 6%              | 6%              | 6%              | 6%             | 6%              | 6%              | 6%      | 6%      | 6%              | 6%           |   |   |   |        |
|                                    |         |      |       | 85              | 87              | 89              | 91              | 95              | 99             | 100             | 104             | 107     | 113     | 116             | 124          |   |   |   |        |
|                                    |         |      | Sales | 16,105          | 16,439          | 16,853          | 17,232          | 18,062          | 18,730         | 19,093          | 19,715          | 20,361  | 21,530  | 22,051          | 23,616       |   |   |   |        |
| Medium                             | Price   | 265  |       | 12%             | 12%             | 12%             | 12%             | 12%             | 12%            | 12%             | 12%             | 12%     | 12%     | 12%             | 12%          |   |   |   |        |
|                                    |         |      |       | 170             | 173             | 177             | 181             | 190             | 197            | 201             | 208             | 214     | 227     | 232             | 249          |   |   |   |        |
|                                    |         |      | Sales | 44,926          | 45,857          | 47,011          | 48,068          | 50,384          | 52,247         | 53,259          | 54,993          | 56,797  | 60,056  | 61,511          | 65,876       |   |   |   |        |
| Enterprise                         | Price   | 380  |       | 28%             | 28%             | 28%             | 28%             | 28%             | 28%            | 28%             | 28%             | 28%     | 28%     | 28%             | 28%          |   |   |   |        |
|                                    |         |      |       | 396             | 404             | 414             | 423             | 444             | 460            | 469             | 484             | 500     | 529     | 542             | 580          |   |   |   |        |
|                                    | -       |      | Sales | 150,318         | 153,433         | 157,296         | 160,832         | 168,582         | 174,812        | 178,200         | 184,003         | 190,039 | 200,943 | 205,811         | 220,414      |   |   |   |        |
| Premium                            | Price   | 470  |       | 48%             | 48%             | 48%             | 48%             | 48%             | 48%            | 48%             | 48%             | 48%     | 48%     | 48%             | 48%          |   |   |   |        |
|                                    |         |      |       | 678             | 692             | 710             | 726             | 761             | 789            | 804             | 830             | 857     | 907     | 928             | 994          |   |   |   |        |
|                                    |         |      | Sales | 318,719<br>100% | 325,324<br>100% | 333,515<br>100% | 341,012<br>100% | 357,444<br>100% | 370,655        | 377,838<br>100% | 390,141<br>100% | 402,940 | 426,059 | 436,380<br>100% | 467,344 100% |   |   |   |        |
|                                    |         |      |       | 100%            | 100%            | 100%            | 100%            | 100%            | 100%           | 100%            | 100%            | 100%    | 100%    | 100%            | 100%         |   |   |   |        |
|                                    |         | _    | 7 6   | ore Financia    | le              |                 |                 |                 |                |                 |                 |         |         |                 |              |   |   |   |        |

Plan marketing budget expenditure to get new customers to view you product or service. Encompass various strategies aimed at promoting products or services, Pay-Per-Click (PPC) and Search Engine Optimization (SEO) standing out as crucial components in today's digital landscape. PPC advertising allows businesses to bid on ad placement in search engine results or on websites, paying a fee only when their ad is clicked. This targeted approach ensures visibility to potential customers actively seeking related offerings. Conversely, SEO focuses on organic visibility, optimizing website content and structure to rank higher in search engine results, driving unpaid traffic. Both PPC and SEO synergize to enhance online presence and attract relevant traffic, ultimately contributing to revenue generation. By strategically combining these tactics, businesses can maximize their online visibility, engage with their target audience effectively, and convert leads into valuable customers, thereby bolstering revenue streams.

Experiment with the tab to see how differing marketing strategies affect visitor streams and how they may affect revenues.